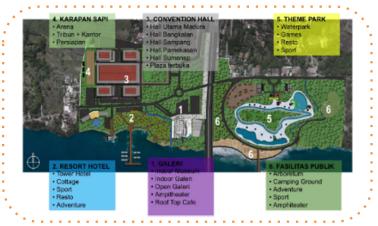

## **BPWS TOURISM ZONE**

**LOCATION: East Java** 

**Description**:

Development of Tourism Zone in Bangkalan end of Suramadu Bridge which is initiated by central agency of Suramadu Development Regional Agency. This 40 ha of land will be developed as tourism zone divided as 6 cluster zone: Gallery Suramadu, Resort, Karapan Sapi zone, conventon hall, theme Park, Public facility.