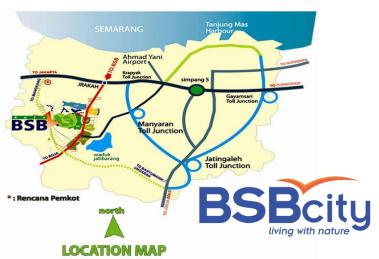

## **BUKIT SEMARANG BARU (BSB) INDUSTRIAL PARK**

Integrated industrial area that accommodates types of waste-free and clean manufacturing

Offers warehousing clusters plus multi-functional office

Some of the industries that have joined them are VIAR, HONDA, GS, ASTRA Otoparts, KUBOTA and many more.