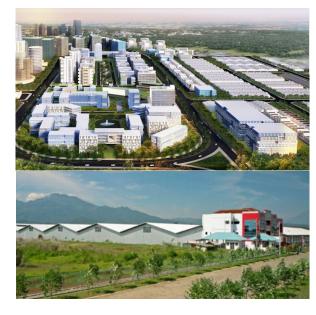

## **BUKIT SEMARANG BARU (BSB) INDUSTRIAL PARK**

Integrated industrial area that accommodates types of waste-free and clean manufacturing

Offers warehousing clusters plus multi-functional office

Some of the industries that have joined them are VIAR, HONDA, GS, ASTRA Otoparts, KUBOTA and many more.