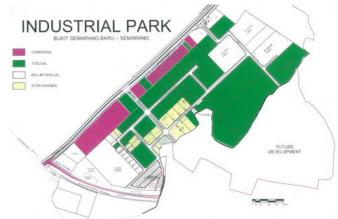

## **BUKIT SEMARANG BARU (BSB) INDUSTRIAL PARK**

Integrated industrial area that accommodates types of waste-free and clean manufacturing

Offers warehousing clusters plus multi-functional office

Some of the industries that have joined them are VIAR, HONDA, GS, ASTRA Otoparts, KUBOTA and many more.