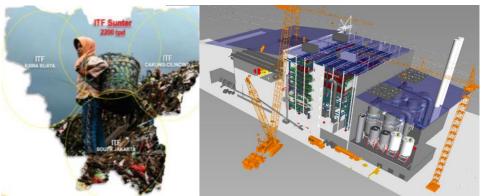

## **Project**

JAKPRO plans to build up to 4 ITFs in order to manage and treat approximately 6,500 ton per day of DKI Municipal Solid Waste (MSW) and also reduce minimum of 80% by its volume.

The ITF projects are aligned with DKI Masterplan 2012-2032 to handle the MSW and reduce the waste delivery to Bantar Gebang Bekasi in West Java.

## **Availability**

- ITF Sunter capacity 2,200 ton per day (in construction)
- ITF Cakung-Cilincing (desktop study)
- ITF Rawa Buaya (desktop study)
- ITF in South Jakarta (desktop study)