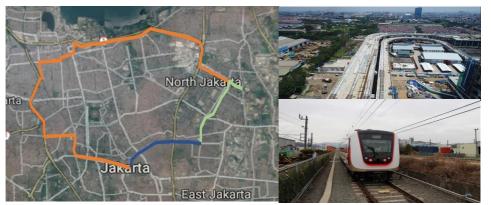

# **LRT**Loopline

## **Project**

Continuing phase 1, the route of phase 2 for Kelapa Gading-Jakarta International Stadium (2A) and Velodrome-Manggarai(2B) with total extended length 14 km.

Preparation of a budget plan in more detail will be done after the Feasibility Study and Basic Engineering Design process is completed.