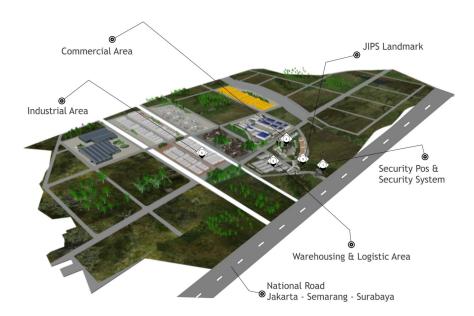

JATENGLAND INDUSTRIAL PARK SAYUNG (JIPS)

300 hectares business and industrial land, managed by PT Jawa Tengah Lahan Andalan, subsidiary of Mugan Group, a superintendent of industrial estate.

has a strategic location because it is located in the path of national Pantura access.

the development is divided into 3 (three) phases, which are phase I: 110 Ha; phase II: 120 Ha; phase III: 70 Ha.

the concept is "one" integrated Cyber Techno Eco