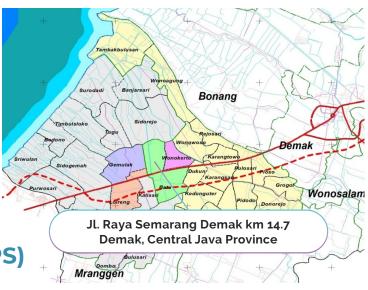

JATENGLAND INDUSTRIAL PARK SAYUNG (JIPS)

300 hectares business and industrial land, managed by PT Jawa Tengah Lahan Andalan, subsidiary of Mugan Group, a superintendent of industrial estate.

has a strategic location because it is located in the path of national Pantura access.