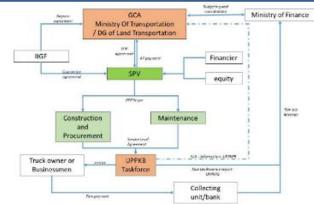

Kab. Lahat, 6) UPPKB Muara Tembesi Kab. Batanghari.

## **Business Opportunity:**

Transaction adviser/bidder/financier

## **Project Status:**

Project is currently on Outline Business Case phase

**Sector: Transportation** 

Sub-Sector: Road & Traffic Safety

**Government Contracting Agency** 

**Contact Person** 

: Minister of Transportation

: Susanti Pertiwi (Head of Infrastructure and Business Sub-directorate)

+62-852-8006-5003; e-mail: s.pertiwi74@gmail.com

Estimated Concession Period : 15 years

**Estimated Project Cost** :US\$116.76 Million

## Financial Feasibility:

FIRR : 9%

NPV : US\$0.14 Million

## **Indicative Government Support & Guarantee:**

Government support and Government guarantee will be determined in Final Business Case (FBC).

## Indicative Project Structure



## **Project Timeline:**

Q4 2019 Q1 2020 Q2 2020 Q3 2020 Q4 2020 Q1 2021 Q2 2021 Pre-Request for **Bld Award** Contract Final Financi Construc Business Qualification Proposal Signing al Close tion (FBC)

Data per 07/01/2020