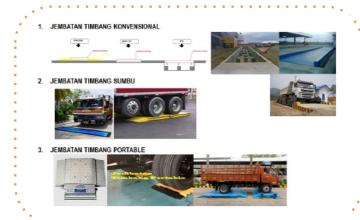

## Description

In order to control overweight vehicles on road, MOT is planning to procure weighbridge/truckscale by PPP scheme for 6 locations in Java and Sumatera, 1) UPPKB Tanjung Kab. Brebes, 2) UPPKB Subah Kab. Batang, 3) UPPKB Guyangan Kab. Nganjuk, 4) UPPKB Blambangan Umpu Kab. Lampung Utara, 5) UPPKB Merapi Kab. Lahat, 6) UPPKB Muara Tembesi Kab. Batanghari.