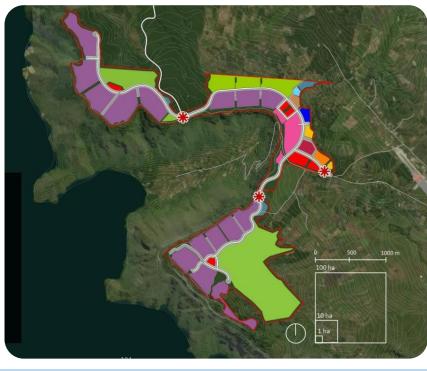

| Location                      | Ajibata District, Toba Samosir Regency, North Sumatera                                                                                                                                                                                                                                                                                                                                                                 |
|-------------------------------|------------------------------------------------------------------------------------------------------------------------------------------------------------------------------------------------------------------------------------------------------------------------------------------------------------------------------------------------------------------------------------------------------------------------|
| Land                          | 386.72 Ha                                                                                                                                                                                                                                                                                                                                                                                                              |
| Sectors                       | Tourism                                                                                                                                                                                                                                                                                                                                                                                                                |
| Utilities &<br>Infrastructure | <ol> <li>Hospitality 121.67 Ha</li> <li>MICE 2.72 Ha</li> <li>Commercial 8.36 Ha</li> <li>Small and Medium Enterprise Center 0.9 Ha</li> <li>Geo Cultural Park 9.78 Ha</li> <li>Cultural Center 1.35 Ha</li> <li>Supporting Facilities 2.06 Ha</li> <li>Healthcare 1.66 Ha</li> <li>Botanical Garden 14.54 Ha</li> <li>Agro Farm 21.47 Ha</li> <li>Sustainable Golf 71.53 Ha</li> <li>Green Space 127.43 Ha</li> </ol> |
| Investment Value              | Total Infrastructure; Landscape Feature; Office and Supporting Building; Public Facility IDR 1,8 Trillion (Excluding PPN)                                                                                                                                                                                                                                                                                              |
| Business's Scheme             | <ul><li>Long lease Agreement (30 to 80 years)</li><li>Other Agreeable Cooperation Form</li></ul>                                                                                                                                                                                                                                                                                                                       |
| Project Status                | Managed by Lake Toba Tourism Authority                                                                                                                                                                                                                                                                                                                                                                                 |