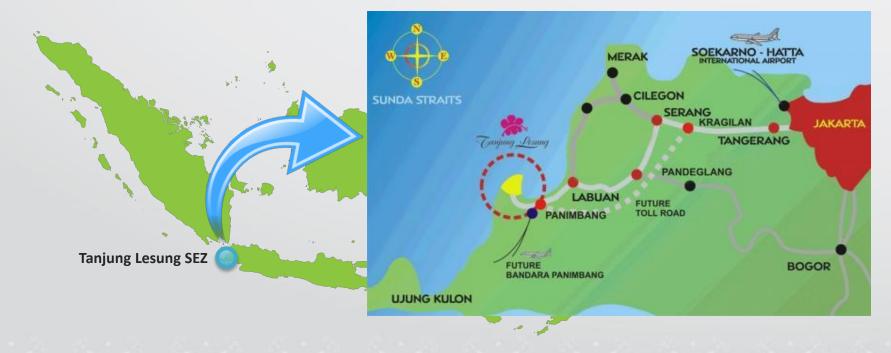

## **Strategic Location**

Geographically, the Banten Region lies between West Java & Sumatera. It is located in the most western part of Java Island.

### **Regional Infrastructures & Connectivities**