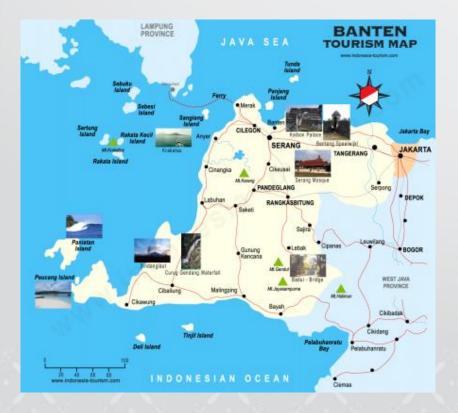

## Main Tourist Attraction

- •Main tourist area is Anyer, Carita & Tanjung
- •Lesung.
- •Tourist attractions in Banten may be
- •classified into:
- Historical & archeological sites (Old Banten Area)
- Scenic beaches
- •Cultural attractions (Badui and Debus Play)
- Mountains & hot springs
- •Conservation areas (Ujung Kulon, Pulau Dua, Sangiang Island)
- Lakes
- •Krakatau Volcano in Sunda Strait