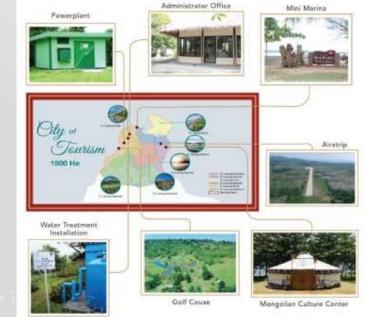

# **Tanjung Lesung SEZ** Infrastucture

### **On-site Infrastructures & Facilities**