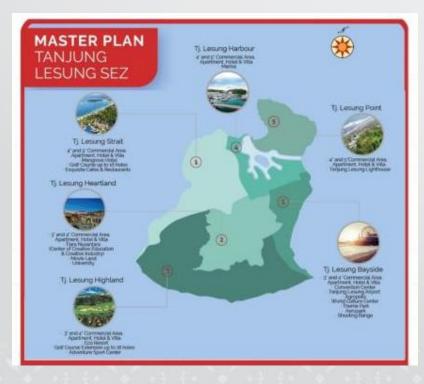

# Tanjung Lesung SEZ Operating Tourism SEZ

| Legal Basis                | Government Regulation Number 26 of 2012                      |
|----------------------------|--------------------------------------------------------------|
| Area                       | 1,500 Ha                                                     |
| Developer                  | PT Banten West Java Tourism<br>Development Corporation (BWJ) |
| Primary Industry           | Tourism                                                      |
| Supporting Industry        | Creative Economy                                             |
| Developer Investment Value | USD 7,1 billion in 2027                                      |
| Jobs created               | 85,000 persons                                               |

### **On-site Infrastructures & Facilities**