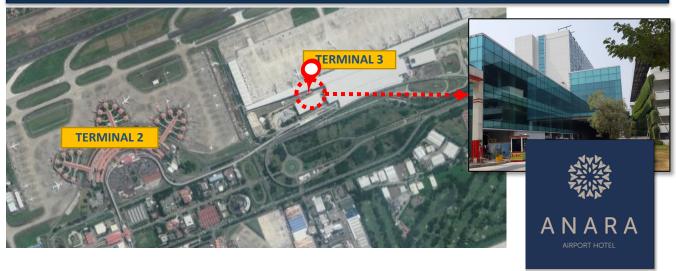

### **Project Location**

Terminal 3 International Gate, Soekarno Hatta International Airport, Tangerang.

# **Project Area**