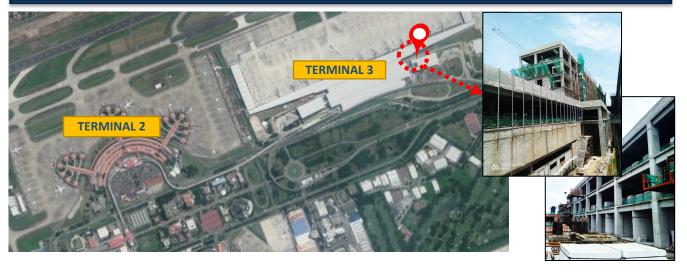

proval)
- Revenue Sharing min. 15%
- Minimum Annual Revenue Guarantee IDR 30 Billion
- Upfront payment in 2020 min. IDR 80 Billion



# Hotel Terminal 3 Domestic @ Soekarno-Hatta Airport



### **Potential Business**

#### A. Location

- Central Soekarno Hatta International Airport
- Captive with easy access to any area in Jakarta
- Integrated with Soekarno Hatta Airport
- Easy & closed by with direct access to to highway

### **B.** Property

- Ready running the hotel operation
- Standard hotel product as four star standardize
- High demand in area Soekarno Hatta that will create a potential market to bid occupancy in 85% to 90% in normal season before Covid-19.
- Reference market under corporate PT AP II and several subsidiary will be easy to bid for cooperation.



## **Project Area**