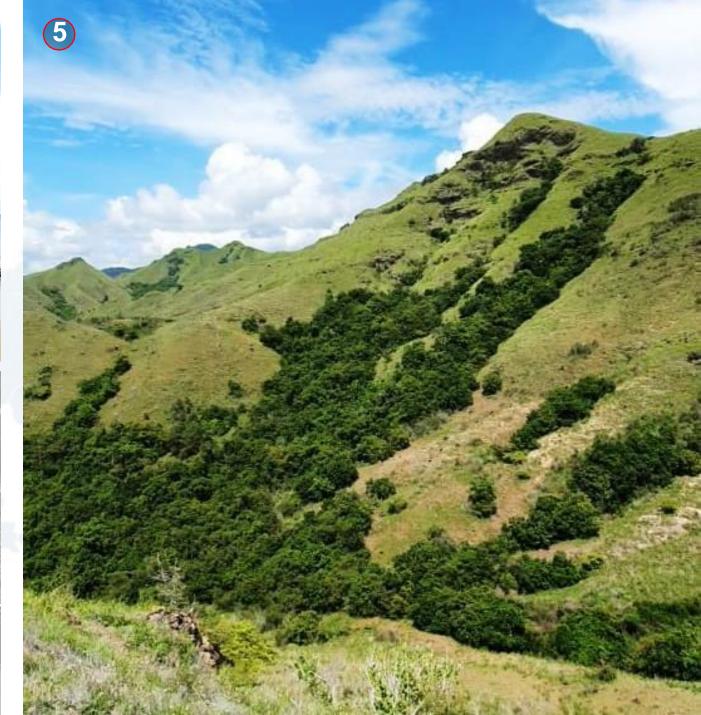

EL MULTIMEDIA DI

#### NEWS > NATIONAL

#### Jokowi wants 'super premium' Labuan Bajo to host G20, ASEAN summits in 2023



Vela Andapita The Jakarta Post

Jakarta / Tue, January 21, 2020 / 08:09 pm



President Joko "Jokowi" Widodo oversees the development of Puncak Waringin in Labuan Bajo, East Nusa Tenggara, on Monday. Jokowi's administration has targeted Labuan Bajo to become one of the government's five super-priority destinations as a part of its efforts to make the tourism industry one of the new drivers of economic growth. (Presidential Palace Press Bureau/Muchlis Jr)







0 | 06:20 WIB

#### **PROJECT LOCATION**



Plataran Resort





**Rinca Island** Komodo National Park

TanaMori, Flores Island Project site

### VIEW FROM THE SITE











### The Tanamori Site Photos









FLORES PROSPERINDO

Creating Destination



## VISION FOR THE TANAMORI IS TO DEVELOP PREMIUM & INTEGRATED TOURISM ESTATE AS THE TOURISM GATEWAY TO KOMODO NATIONAL PARK

## Aerial Perspective The TanaMori









## Indicative Land Use Plan

Subject to further changes and detailing







[CONFIDENTIA

1.00551



#### **Rinca Island** Komodo National Park

4

FLORES PROSPERINDO

### View from the Hill Villas

((Internet))





#### View ke arah Sunset / Barat









TanaMori Special Economic Zone - 260 Hectares opportunities for Investor/Strategic Partner :

- Smart & Integrated Infrastructure
- Smart Energy, Water, Waste, Telecommunication & Security
- Luxury (5-6 Stars) Hotel, Resort & Spa
- Convention Hall MICE
- Exclusive Villa/Residential
- Smart Marina Facilities & Property
- S