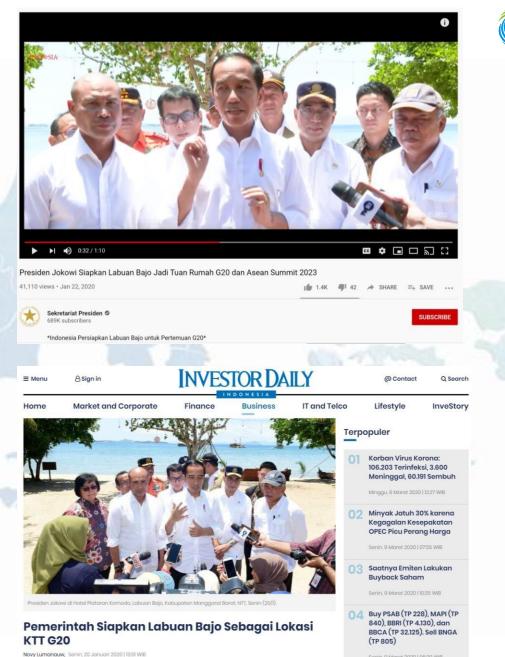

#### Jokowi wants 'super premium' Labuan Bajo to host G20, ASEAN summits in 2023

Vela Andapita The Jakarta Post

Jakarta / Tue, January 21, 2020 / 08:09 pm

President Joko "Jokowi" Widodo oversees the development of Puncak Waringin in Labuan Bajo, East Nusa Tenggara, on Monday. Jokowi's administration has targeted Labuan Bajo to become one of the government's five super-priority destinations as a part of its efforts to make the tourism industry one of the new drivers of economic growth. (Presidential Palace Press Bureau/Muchlis Jr)