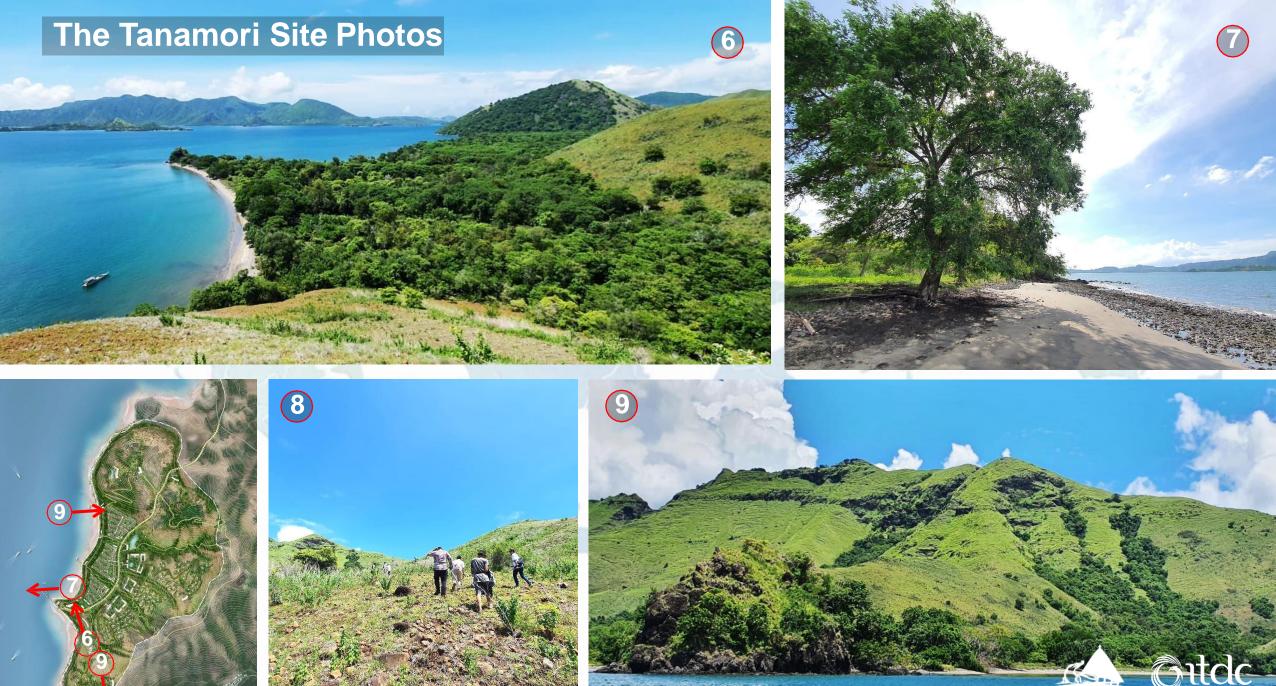

MULTIMEDIA DI

#### NEWS > NATIONAL

#### Jokowi wants 'super premium' Labuan Bajo to host G20, ASEAN summits in 2023



Vela Andapita The Jakarta Post

Jakarta / Tue, January 21, 2020 / 08:09 pm



President Joko "Jokowi" Widodo oversees the development of Puncak Waringin in Labuan Bajo, East Nusa Tenggara, on Monday. Jokowi's administration has targeted Labuan Bajo to become one of the government's five super-priority destinations as a part of its efforts to make the tourism industry one of the new drivers of economic growth. (Presidential Palace Press Bureau/Muchlis Jr)







0 | 06:20 WIB

#### **PROJECT LOCATION**



Plataran Resort





**Rinca Island** Komodo National Park

TanaMori, Flores Island Project site

### VIEW FROM THE SITE











### The Tanamori Site Photos









FLORES PROSPERINDO

Creating Destination



## VISION FOR THE TANAMORI IS TO DEVELOP PREMIUM & INTEGRATED TOURISM ESTATE AS THE TOURISM GATEWAY TO KOMODO NATIONAL PARK

## Aerial Perspective The TanaMori









## Indicative Land Use Plan

Subject to further changes and detailing







[CONFIDENTIA

1.00551



#### **Rinca Island** Komodo National Park

4

FLORES PROSPERINDO

### View from the Hill Villas

((Internet))





#### View ke arah Sunset / Barat









TanaMori Special Economic Zone - 260 Hectares opportunities for Investor/Strategic Partner :

- Smart & Integrated Infrastructure
- Smart Energy, Water, Waste, Telecommunication & Security
- Luxury (5-6 Stars) Hotel, Resort & Spa
- Convention Hall MICE
- Exclusive Villa/Residential
- Smart Marina Facilities & Property
- Sma