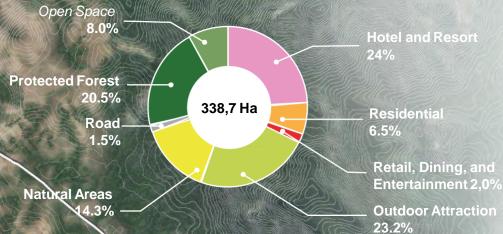

## Indicative Land Use Plan

Subject to further changes and detailing

[CONFIDENTIA

1.00551

#### View ke arah Sunset / Barat

TanaMori Special Economic Zone - 260 Hectares opportunities for Investor/Strategic Partner :

- Smart & Integrated Infrastructure
- Smart Energy, Water, Waste, Telecommunication & Security
- Luxury (5-6 Stars) Hotel, Resort & Spa
- Convention Hall MICE
- Exclusive Villa/Residential
- Smart Marina Facilities & Property
- Smart Komodo R & D/Discovery Centre
- Smart Theme Park
- Modern Museum & Cultural Centre
- Retail, Dining & Entertainment
- Water & Outdoor Activities