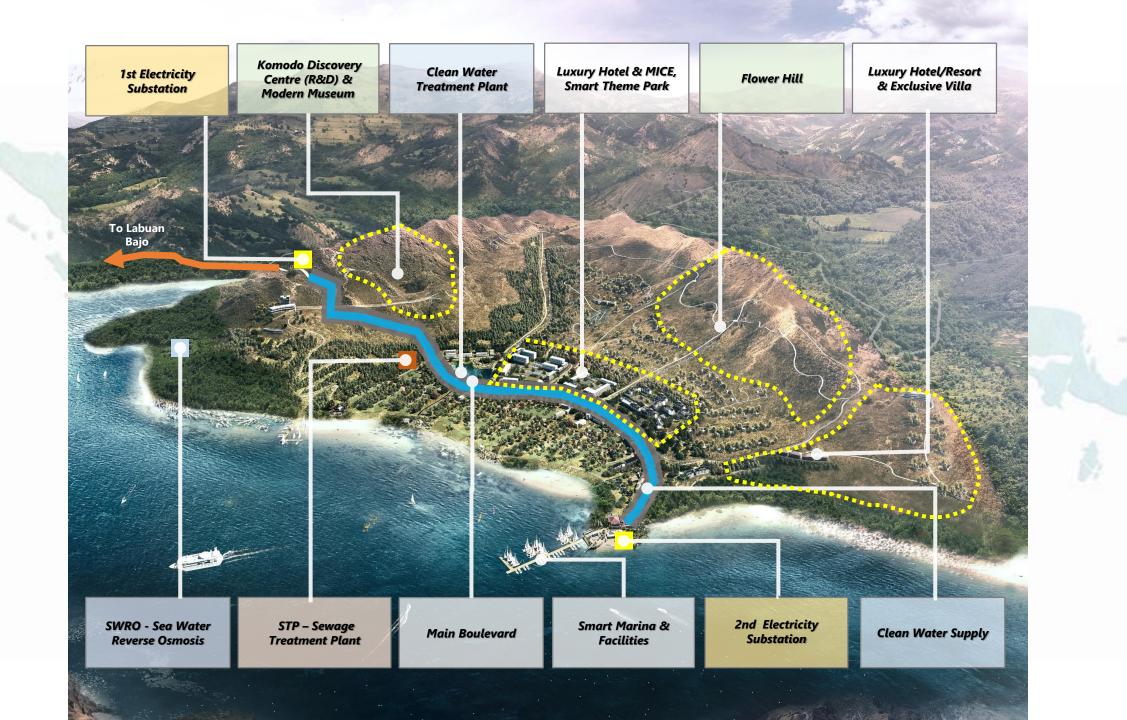

#### View ke arah Sunset / Barat

TanaMori Special Economic Zone - 260 Hectares opportunities for Investor/Strategic Partner :

- Smart & Integrated Infrastructure
- Smart Energy, Water, Waste, Telecommunication & Security
- Luxury (5-6 Stars) Hotel, Resort & Spa
- Convention Hall MICE
- Exclusive Villa/Residential
- Smart Marina Facilities & Property
- Smart Komodo R & D/Discovery Centre
- Smart Theme Park
- Modern Museum & Cultural Centre
- Retail, Dining & Entertainment
- Water & Outdoor Activities