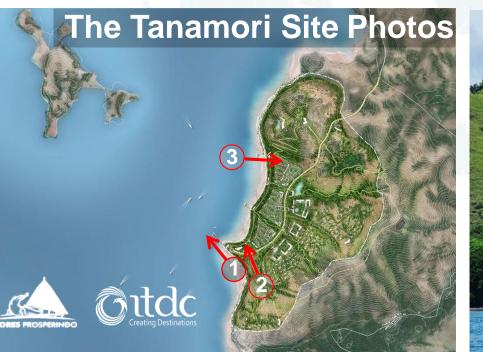

S BUSINESS SEASIA OPINION LIFESTYLE TRAVEL MULTIMEDIA DI

#### NEWS > NATIONAL

#### Jokowi wants 'super premium' Labuan Bajo to host G20, ASEAN summits in 2023



Vela Andapita The Jakarta Post

Jakarta / Tue, January 21, 2020 / 08:09 pm



President Joko "Jokowi" Widodo oversees the development of Puncak Waringin in Labuan Bajo, East Nusa Tenggara, on Monday. Jokowi's administration has targeted Labuan Bajo to become one of the government's five super-priority destinations as a part of its efforts to make the tourism industry one of the new drivers of economic growth. (Presidential Palace Press Bureau/Muchlis Jr)







0 | 06:20 WIB

#### **PROJECT LOCATION**



Plataran Resort





**Rinca Island** Komodo National Park

TanaMori, Flores Island Project site

### VIEW FROM THE SITE











### The Tanamori Site Photos









FLORES PROSPERINDO

Creating Destination



## VISION FOR THE TANAMORI IS TO DEVELOP PREMIUM & INTEGRATED TOURISM ESTATE AS THE TOURISM GATEWAY TO KOMODO NATIONAL PARK

## Aerial Perspective The TanaMori









## Indicative Land Use Plan

Subject to further changes and detailing







[CONFIDENTIA

1.00551



#### **Rinca Island** Komodo National Park

4

FLORES PROSPERINDO

### View from the Hill Villas

((Internet))





#### View ke arah Sunset / Barat









TanaMori Special Economic Zone - 260 Hectares opportunities for Investor/Strategic Partner :

- Smart & Integrated Infrastructure
- Smart Energy, Water, Waste, Telecommunication & Security
- Luxury (5-6 Stars) Hotel, Resort & Spa
- Convention Hall MICE
- Exclusive Villa/Residential