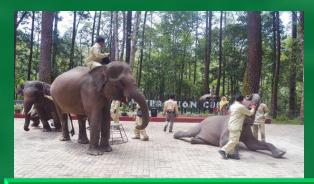

## TOURISM OBJECT SURROUNDING SEI MANGKEI SEZ

WHITE CRATER (3 hours 50 minutes)

LAKE TOBA (2 hours 32 minutes)

SIDAMANIK TEA GARDEN (1 hours 53 minutes)

**ARUNG JERAM ANCOL** (1 hours 42 minutes)

**AEK NAULI PROTECTED FOREST** (1 hours 21 minutes)