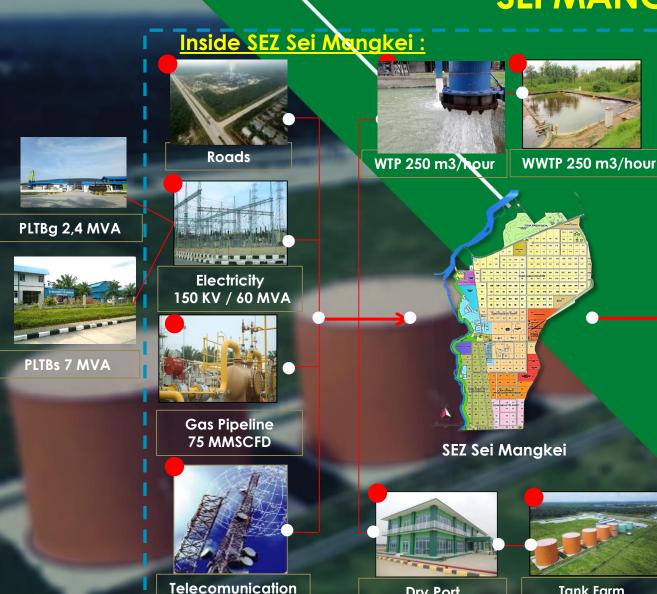

## **UTILITIES AND FACILITY SEI MANGKEI SEZ**

**Tank Farm** 

2 x 3000 Ton CPKO

5 x 5000 Ton CPO

**Dry Port** 

2300 TEUs and

**Railway Station** 

Network

& IT (Fiber Optic)

### Outside SEZ Sei Mangkei

- l. Medan T. Tinggi
- T. Tinggi Kisaran
- 3. T. Tinggi P. Siantar

- Kuala Tanjung Seaport:
- 400.000 TEUs Container
- 3.5 Million Tons Bulk