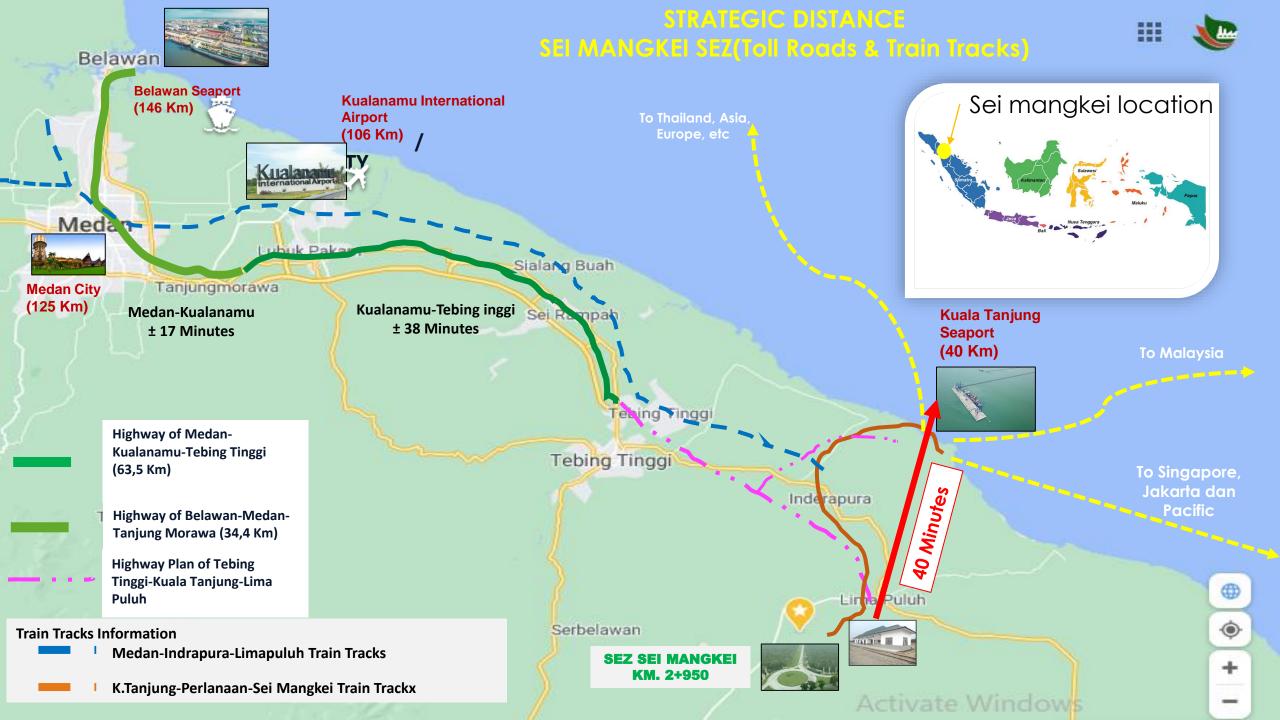

### Outside SEZ Sei Mangkei

- l. Medan T. Tinggi
- T. Tinggi Kisaran
- 3. T. Tinggi P. Siantar

- Kuala Tanjung Seaport:
- 400.000 TEUs Container
- 3.5 Million Tons Bulk