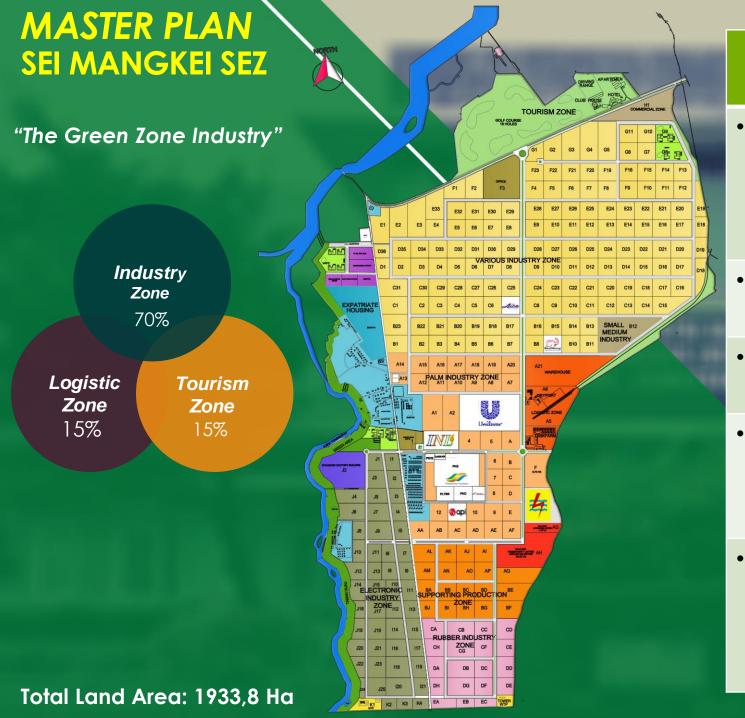

### PROFILE OF SEI MANGKEI SEZ

Developer & Management:
PT Perkebunan Nusantara
III (Persero) & PT KINRA

Total Area 1.933,8 Ha (HPL No, 1/2014)

KEK SEI MANGKEI

Main Activities:

- Palm Oil Processing Industry
- Rubber Processing Industry

#### WHY SEI MANGKEI SEZ

- The First SEZ in Indonesia which proposed a new industrial zone concept: Strategic Location in the Heart of Agriculture based raw Material (Palm Oil & Rubber Plantation)
- Supported by three fundamental connectivity: Train, Toll Roads, Seaport
- Unique business core activity: Palm Oil and Rubber downstream products
- Eco-Industrial Park: low carbon content, clean products, and contain elements of reduce, reuse and recycle (3R) in the operation.
- Selected as Rubber City of Indonesia: under IMT-GT working group supervision, Numerous of growth opportunities, primarily in rubber downstream product sectors.