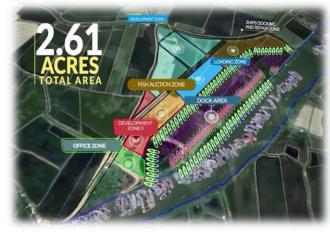

## Integrated Industrial Fishery Center

| Project Owner      | The Government of Pati Regency                                                                                                                                                                                                                                                                                                                                                                                                              |
|--------------------|---------------------------------------------------------------------------------------------------------------------------------------------------------------------------------------------------------------------------------------------------------------------------------------------------------------------------------------------------------------------------------------------------------------------------------------------|
| Project Background | It is one of the flagship programs in Pati Regency administration as stated in the regional medium term development plan (RPJMD) of Pati Regency 2017-2022. Contribute to employment by 30.70% which is expected to have an impact on poverty alleviation. In line with government policies as stated in Presidential Decree No.79 of 2019, Pati Regency is one of the regions included in the modern integrated fishery industrial center. |
| Project Location   | Bakaran Wetan Village, Juwana District,<br>Pati Regency, Central Java Province                                                                                                                                                                                                                                                                                                                                                              |
| Capex              | ± USD 8.38 Million                                                                                                                                                                                                                                                                                                                                                                                                                          |
| IRR                | 24.28%                                                                                                                                                                                                                                                                                                                                                                                                                                      |
| PBP                | 2.65 years                                                                                                                                                                                                                                                                                                                                                                                                                                  |
| Land Area          | 2.61 hectares                                                                                                                                                                                                                                                                                                                                                                                                                               |
| Land ownership     | The Government of Pati Regency                                                                                                                                                                                                                                                                                                                                                                                                              |