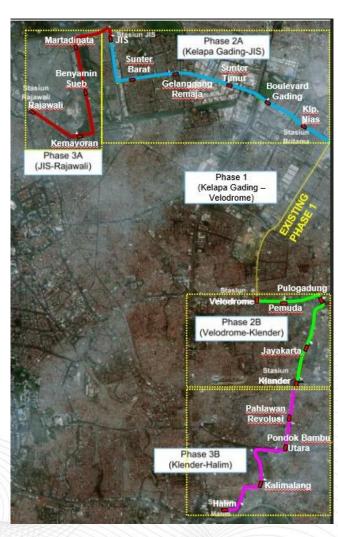

## Light Rail Transit Phase 2A

| INDONESIA                     |
|-------------------------------|
| INVESTMENT                    |
|                               |
| F(O) R(U)   \( \sqrt{2021} \) |

| Project Owner      | PT. Jakarta Propertindo (Jakpro)                                                                                                                                                                                                                                                                                                                                                       |
|--------------------|----------------------------------------------------------------------------------------------------------------------------------------------------------------------------------------------------------------------------------------------------------------------------------------------------------------------------------------------------------------------------------------|
| Project Background | PT Jakarta Propertindo (Perseroda) ("JAKPRO") has been assigned by DKI Jakarta Provincial Government under Governor Regulation No. 45/2020 to develop Jakarta's Light Rail Transit ("LRT") Infrastructure and Facilities. The regulation above has mandated JAKPRO to execute the implementation of LRT Infrastructure and Facilities such as LRV / Rolling Stock in DKI Jakarta Area. |
| Project Location   | DKI Jakarta Province                                                                                                                                                                                                                                                                                                                                                                   |
| Capex (±)          | USD 467.61 Million                                                                                                                                                                                                                                                                                                                                                                     |
| IRR                | 11.44%                                                                                                                                                                                                                                                                                                                                                                                 |
| EIRR               | 11.8%                                                                                                                                                                                                                                                                                                                                                                                  |
| PBP (Base Case)    | 13 Years + 7 Months (Phase 1-3)                                                                                                                                                                                                                                                                                                                                                        |