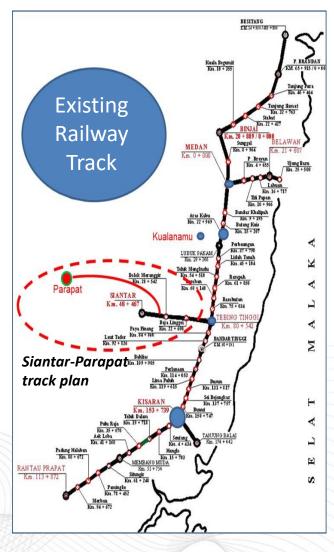

## Siantar-Parapat Railway

| Project Owner      | PT. Tol Teluk Balikpapan                                                                                                                                                                                                                                                                            |
|--------------------|-----------------------------------------------------------------------------------------------------------------------------------------------------------------------------------------------------------------------------------------------------------------------------------------------------|
| Project Background | <ul> <li>Presidential regulation no. 80 of 2014 on spatial planning of the national strategic zone (KSN) Lake Toba</li> <li>Presidential regulation no. 2 of 2017 on spatial planning of North Sumatra area</li> <li>Lake Toba is one of the super priority area for tourism destination</li> </ul> |
| Project Location   | Pematang Siantar City – Parapat<br>(Simalungun Regency), North Sumatera<br>Province                                                                                                                                                                                                                 |
| Capex (±)          | USD 852.000                                                                                                                                                                                                                                                                                         |
| Track Distance     | 64.7 Km                                                                                                                                                                                                                                                                                             |
| IRR                | 14%                                                                                                                                                                                                                                                                                                 |
| Concession Period  | 20 years                                                                                                                                                                                                                                                                                            |
| PBP                | 20 years                                                                                                                                                                                                                                                                                            |