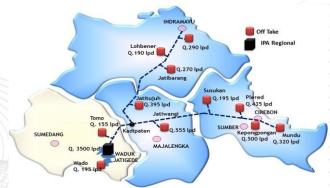

## Regional Cirebon (Jatigede) Water Supply System

| Project Owner      | Government of West Java Province                                                                                                                                                                                                                                                                                 |
|--------------------|------------------------------------------------------------------------------------------------------------------------------------------------------------------------------------------------------------------------------------------------------------------------------------------------------------------|
| Project Background | Jatigede water supply system is planned by the government of West Java Province to distribute clean water to the area of Cirebon City, Cirebon Regency, Majalengka Regency, Sumedang Regency, and Indramayu Regency. The water source will come from Cilutung River, with intake capacity of 2,000 litre/second. |
| Project Location   | Jatigede Dam, Sumedang Regency,<br>West Java Province                                                                                                                                                                                                                                                            |
| Capex (±)          | USD 145.68 Million                                                                                                                                                                                                                                                                                               |
| IRR                | 14.19%                                                                                                                                                                                                                                                                                                           |
| ROI                | 5.02%                                                                                                                                                                                                                                                                                                            |
| PBP                | 13 years                                                                                                                                                                                                                                                                                                         |
| Capacity           | 1,500 Litre/Second                                                                                                                                                                                                                                                                                               |