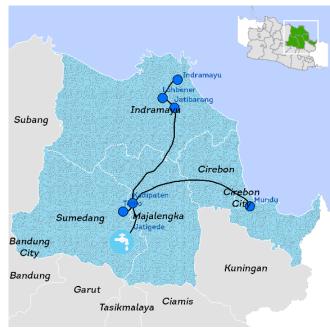

## Regional Cirebon (Jatigede) Water Supply System

| Project Owner      | Government of West Java Province                                                                                                                                                                                                                                                                                 |
|--------------------|------------------------------------------------------------------------------------------------------------------------------------------------------------------------------------------------------------------------------------------------------------------------------------------------------------------|
| Project Background | Jatigede water supply system is planned by the government of West Java Province to distribute clean water to the area of Cirebon City, Cirebon Regency, Majalengka Regency, Sumedang Regency, and Indramayu Regency. The water source will come from Cilutung River, with intake capacity of 2,000 litre/second. |
| Project Location   | Jatigede Dam, Sumedang Regency,<br>West Java Province                                                                                                                                                                                                                                                            |
| Capex (±)          | USD 145.68 Million                                                                                                                                                                                                                                                                                               |
| IRR                | 14.19%                                                                                                                                                                                                                                                                                                           |
| ROI                | 5.02%                                                                                                                                                                                                                                                                                                            |
| PBP                | 13 years                                                                                                                                                                                                                                                                                                         |
| Capacity           | 1,500 Litre/Second                                                                                                                                                                                                                                                                                               |