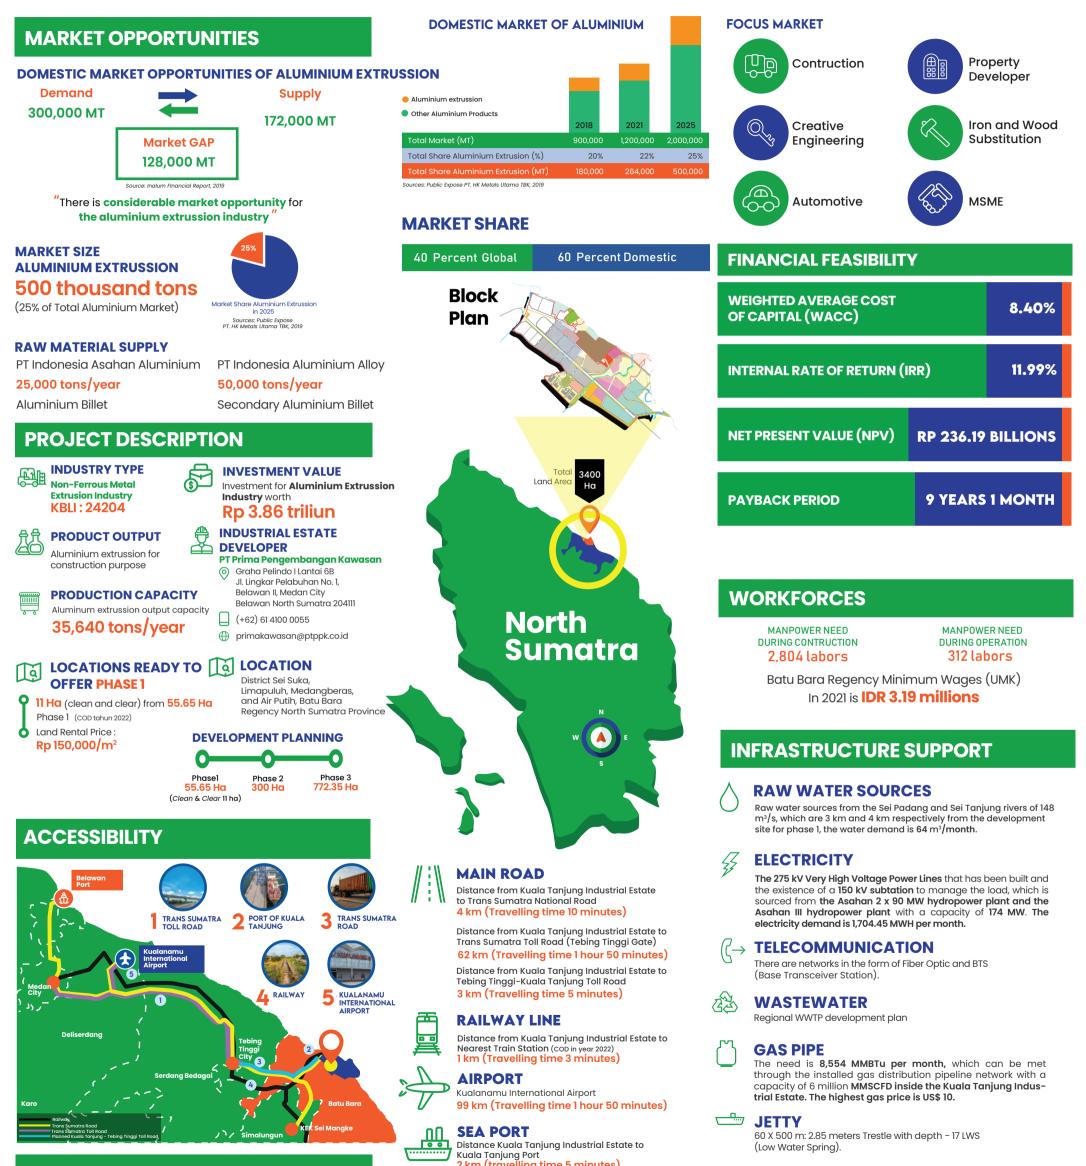

# **ALUMINIUM EXTRUSSION INDUSTRY**

# KUALA TANJUNG INDUSTRIAL ESTATE **BATU BARA REGENCY - NORTH SUMATRA PROVINCE** WHY INVEST ?



# GOVERMMENT SUPPORT



## **TAX INCENTIVES PPh**

**Tax Holiday** Minister of Finance Regulation No. 130/PMK.010/2020 and Regulation of the Minister of Investment No.7/2020 8 \_\_\_\_\_

**CUSTOMS TAX** 

Regulation No. 176/2019 Jo as

amandement No. 188/2015

Minister of Finance

Kuala Tanjung Port 2 km (travelling time 5 minutes)

## SUPER DEDUCTION TAX

Incentive to reduce net income tax by 30% for industry players who conduct apprenticeships/trainings for Indonesian workers and/o ships/trainings ion in the country. (Minister of Finance Regu 153/2020)

**FURTHER DEVELOPMENT** 

The commitment of the goverment

in developing the Kuala Taniuna

Industrial Estate by compiling the

Detailed Spatial Plan (RDTR) for the

Kuala Tanjung Industrial Estate and

its surroundings

### ĽŊ **EASE